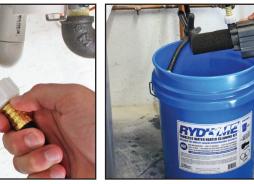

1. TURN OFF GAS & TURN ALL VALVES TO PROPER POSITIONS.

2. POUR RYDLYME & WATER INTO THE 5 GALLON RTK BUCKET.

3. CONNECT HOSES TO APPROPRIATE 4. PLACE PUMP INSIDE BUCKET. TURN ON PUMP & CIRCULATE.

HOT & COLD SERVICE VALVES.

#### THE RTK INCLUDES:

- 5 GALLON CIRCULATION BUCKET
- 5.8 GPM SUBMERSIBLE PUMP
- (2) 6-FOOT HOSES
- (1) MOUNTING CLAMP
- (2) QUARTS OF RYDLYME BIODEGRADABLE DESCALER