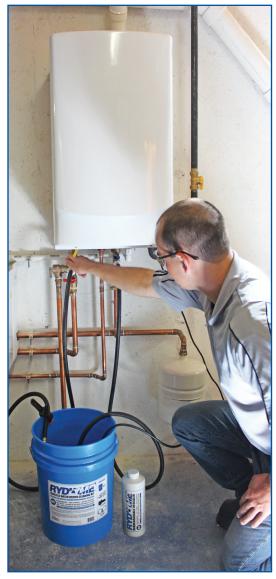

# ALL-IN-ONE KIT FOR TWO CLEANINGS!

The **RTK** provides you with all the necessary equipment and materials, including two bottles of **RYDLYME** for <u>TWO</u> tankless water heater cleanings! Just pour **RYDLYME** and water into the bucket, connect the hoses to your tankless water heater, turn on the pump and circulate. It's that simple!

# **QUICK & EASY TO USE!**

ith a few connections, quart of **RYDLYME**, water and a little bit of time, you can have a clean tankless water heater! For more information on the RTK and complete cleaning procedures, please visit our website at www.apexengineeringproducts.com. For pricing or distribution opportunities, please call us at 800.451.6291 or 630.820.8888.

1. TURN OFF GAS & TURN ALL VALVES TO PROPER POSITIONS.

2. POUR RYDLYME & WATER INTO THE 5 GALLON RTK BUCKET.

3. CONNECT HOSES TO APPROPRIATE 4. PLACE PUMP INSIDE BUCKET. TURN ON PUMP & CIRCULATE.

HOT & COLD SERVICE VALVES.