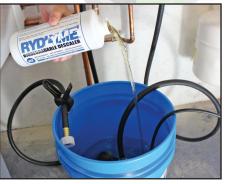

1. TURN OFF GAS & TURN ALL VALVES TO PROPER POSITIONS.

2. POUR RYDLYME & WATER INTO THE 5 GALLON RTK BUCKET.

3. CONNECT HOSES TO APPROPRIATE 4. PLACE PUMP INSIDE BUCKET. TURN ON PUMP & CIRCULATE.

HOT & COLD SERVICE VALVES.