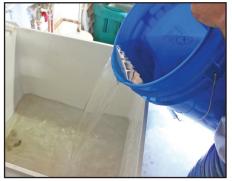

# ALL-IN-ONE KIT FOR TWO CLEANINGS!

The **RTK** provides you with all the necessary equipment and materials, including two bottles of **RYDLYME** for <u>TWO</u> tankless water heater cleanings! Just pour **RYDLYME** and water into the bucket, connect the hoses to your tankless water heater, turn on the pump and circulate. It's that simple!

1. TURN OFF GAS & TURN ALL VALVES TO PROPER POSITIONS.

2. POUR RYDLYME & WATER INTO THE 5 GALLON RTK BUCKET.

3. CONNECT HOSES TO APPROPRIATE 4. PLACE PUMP INSIDE BUCKET. TURN ON PUMP & CIRCULATE.

HOT & COLD SERVICE VALVES.