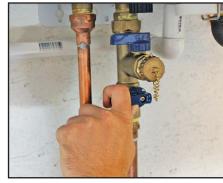

1. TURN OFF GAS & TURN ALL VALVES TO PROPER POSITIONS.

2. POUR RYDLYME & WATER INTO THE 5 GALLON RTK BUCKET.

3. CONNECT HOSES TO APPROPRIATE 4. PLACE PUMP INSIDE BUCKET. TURN ON PUMP & CIRCULATE.

HOT & COLD SERVICE VALVES.