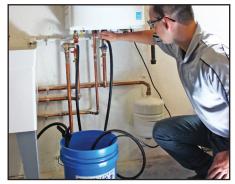

1. TURN OFF GAS & TURN ALL VALVES TO PROPER POSITIONS.

2. POUR RYDLYME & WATER INTO THE 5 GALLON RTK BUCKET.

3. CONNECT HOSES TO APPROPRIATE 4. PLACE PUMP INSIDE BUCKET. TURN ON PUMP & CIRCULATE.

HOT & COLD SERVICE VALVES.

5. FLUSH UNIT, DISCONNECT HOSES & RETURN UNIT TO SERVICE.

6. **DISPOSE SOLUTION DOWN** NORMAL DRAIN OR SEWER.

For complete **RTK** cleaning procedures or more information, please visit our website at www.apexengineeringproducts.com.