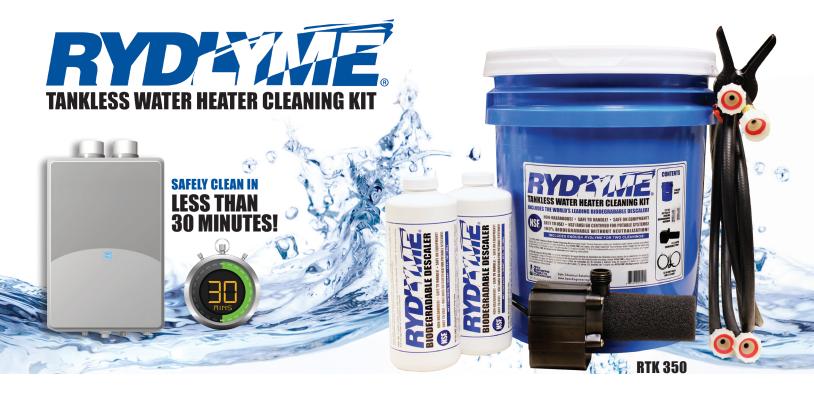

The **RYDLYME Tankless Water Heater Cleaning Kit** (**RTK**) is the fast, effective and safe solution for maintaining your tankless water heaters. By utilizing **RYDLYME**, the "World's Leading Biodegradable Descaler," you can resolve your tankless water heater scaling issues **IN LESS THAN 30 MINUTES!** 

# ALL-IN-ONE KIT FOR TWO CLEANINGS!

The **RTK** provides you with all the necessary equipment and materials, including two bottles of **RYDLYME** for <u>TWO</u> tankless water heater cleanings! Just pour **RYDLYME** and water into the bucket, connect the hoses to your tankless water heater, turn on the pump and circulate. It's that simple!

#### THE RTK INCLUDES:

- 5 GALLON CIRCULATION BUCKET
- 5.8 GPM SUBMERSIBLE PUMP
- (2) 6-FOOT HOSES
- (1) MOUNTING CLAMP
- (2) QUARTS OF RYDLYME BIODEGRADABLE DESCALER