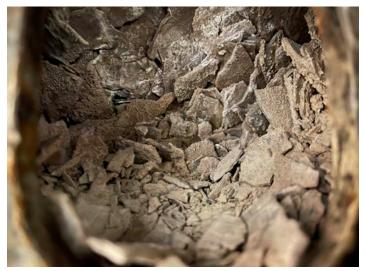

#### **RYDLYME** Descaler for Boilers

Scale accumulation along the waterside of boilers and boiler tubes will rob the boiler's heat transfer efficiency. This scale accumulation can be made of rust, calcium, limescale and many other mineral deposits. These unwanted insulators accrue from several factors, including but not limited to: operating hours, feed water hardness, operating temperature and boiler treatment and maintenance.

**RYDLYME** descaler is readily biodegradable. Just dispose of used solution down normal plant sewer.

For instance, scale that is only 3/16'' thick will cause the boiler to use 27% more fuel! More importantly – leaving this scale build up in the tubes of the boiler can greatly reduce the lifespan of the boiler. Scale is naturally corrosive to the tube material, slowly but surely eating through at the tube walls! Maintaining your boiler with **RYDLYME** chemical descaler minimizes scale accumulation, corrosion, and will ultimately increase the equipment's lifespan and efficiency.