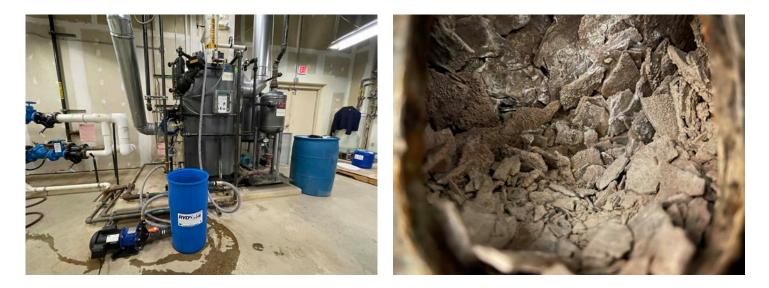

**RYDLYME** Features:

- Biodegradable
- Dissolves 2.2 lbs of scale per gallon of **RYDLYME**
- NSF/ANSI 60 certified
- Non-corrosive and safe for personnel

A midwestern hospital was having trouble keeping their 15 h.p. steam boiler running efficiently. Upon further inspection, scale build up was inhibiting the tubes creating a 'blanket' barrier! This 'blanket' was robbing the hospital in the form of utility costs.

Our knowledgeable local representative helped the hospital's maintenance team clean their boiler with **RYDLYME**. A total of 175 gallons of **RYDLYME** and water were circulated for a total of 5 hours using Apex Engineering Product's industrial pumping system - the 10MDC. The 10MDC includes a 10MDO magnetic drive pump, three Tygon 1" diameter X 10' hoses, and bulkhead fittings all conveniently packaged in a 14-gallon recirculation bucket.

The maintenance team was very happy with the results! The water scale in the boiler was completely dissolved due to **RYDLYME**'s tried and true reputation of being the World's Leading Biodegradable Descaler.

#### CHALLENGE

A steam boiler at a midwestern hospital was experiencing heating inefficiencies in their boiler system.

#### SOLUTION

A total of 175 gallons of **RYDLYME** and water were circulated through the boiler for 5 hours.

#### RESULTS

The customer is extremely satisfied with the results of **RYDLYME** dissolving the scale surrounding the boiler tubes - **RYDLYME** is scheduled to clean their other boilers as well!

info@ApexEngineeringProducts.com www.ApexEngineeringProducts.com