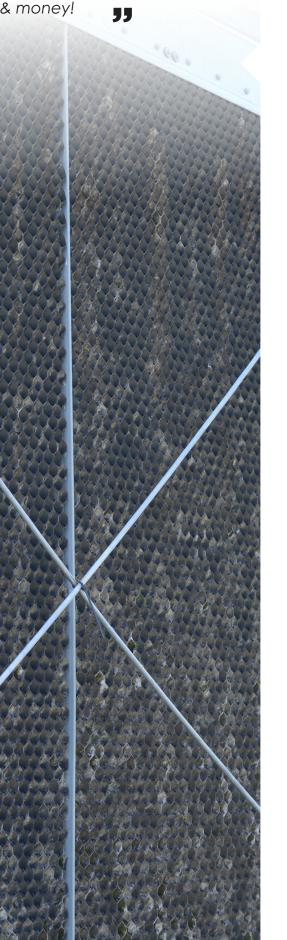

## **RYDLYME** REMOVES WATER SCALE FROM COOLING TOWERS EASILY!

For detailed instructions please visit our website or contact our technical staff for assistance.

Easily circulate **RYDLYME** through cooling towers to clean the fill, basin and much more! Saves time & money!

## World's Leading Biodegradable Descaler COOLING TOWER DESCALING

#### The road to recovering efficiency

Adding **RYDLYME** descaler to the cooling tower basin allows the tower's transfer pump to circulate the solution throughout the entire cooling system while in operation.