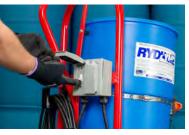

GFCI on/off switch with outlet for onsite accessories.

Purpose built down pipe for controlled operation and open top 14 gallon bucket for venting & observing performance.