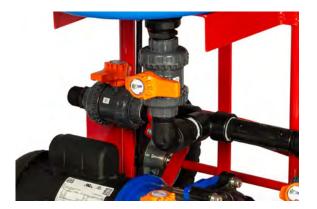

# Quality parts. Quality features.

Secure 1" hose connection from equipment via Ipex tru-union valve and nipple.

Secure 1" hose connection to equipment via Ipex tru-union valve and nipple.

Ipex tru-union valve for assembly and disassembly.

Ipex tru-union bypass valve to separate bucket from reservoir.

10" pneumatic wheel for easy maneuvering on uneven surfaces.

Secure 1" hose connection for drainage/ separate reservoir via lpex tru-union valve and nipple.

GFCI on/off switch with outlet for onsite accessories.

Purpose built down pipe for controlled operation and open top 14 gallon bucket for venting & observing performance.