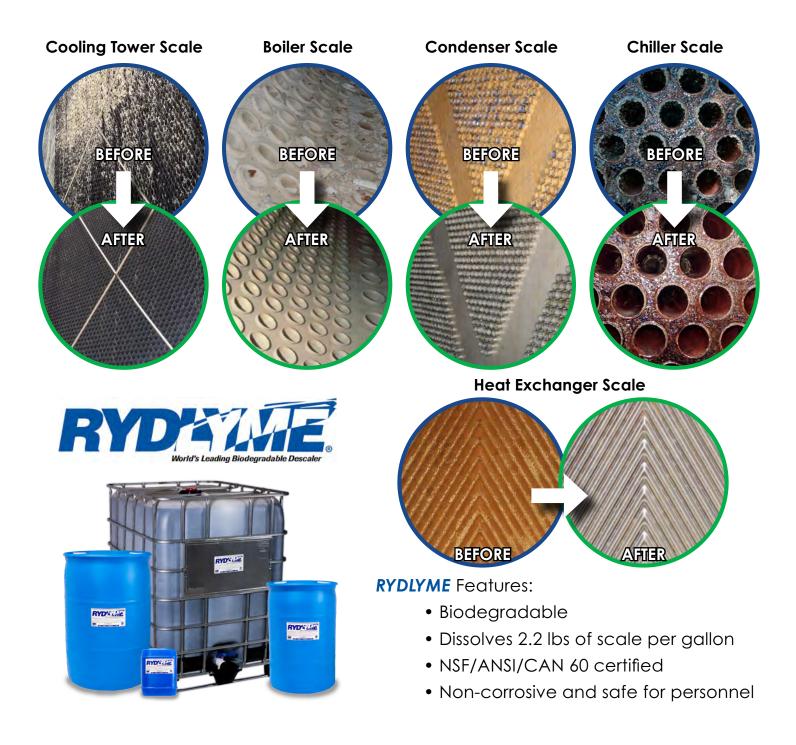

## **Boiler Cleaning Kit**

**RYDLYME** dissolves water scale, lime, struvite, vivianite, mud and rust deposits safely, quickly and effectively!

**RYDLYME** Boiler Cleaning Kit includes:

- A recommended quantity of **RYDLYME** Biodegradable Descaler (NSF/ANSI/CAN 60)
- An Industrial Descaling System for circulation
- Including multiple hoses (2-3 hoses depending on descaling system)
- Technical support and sales representatives around the globe
- FREE desposit test! (\$299 VALUE!)

## **CLEANERS & DEGREASERS**

**RYDLYME** biodegradable descaler is uniquely formulated to dissolve the toughest water scale, lime scale, mud and rust deposits from virtually any water-operated equipment. NSF A3 and ANSI 60 certified.