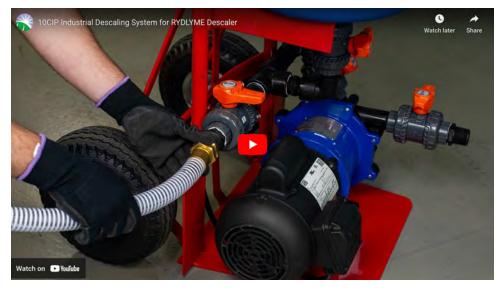

## **Chiller Descaling Procedure:**

- 1. Isolate the chiller from the system and drain all water.
- 2. Attach hoses to the chiller's inlet and outlet ports.
- 3. Connect the hoses to the 10CIP Descaling System.
- 4. Circulate **RYDLYME** through the chiller for 2-4 hours, depending on the severity of the scale.
- 5. Monitor the flow and observe for any reduction in flow, indicating the dissolution of scale.
- 6. Drain and flush the system thoroughly with fresh water.
- 7. Return the chiller to normal operation and test for proper flow and performance.

# Manufactured to last.

The Industrial Descaling System 10CIP is a robust system that allows **RYDLYME** to be circulated throughout your water based system. Proudly manufactured in an ISO 9001 Certified Facility in the USA.