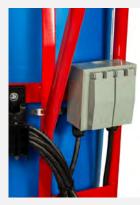

# Quality parts. Quality features.

Secure 1" hose connection from equipment via Ipex tru-union valve and nipple.

Secure 1" hose connection to equipment via Ipex tru-union valve and nipple.

Ipex tru-union valve for assembly and disassembly.

GFCI on/off switch with outlet for onsite accessories.

Purpose built down pipe for controlled operation and open top 14 gallon bucket for venting & observing performance.