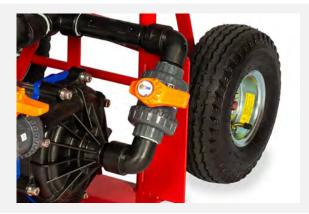

# Quality parts. Quality features.

Secure 1" hose connection from equipment via Ipex tru-union valve and nipple.

Secure 1" hose connection to equipment via Ipex tru-union valve and nipple.

Ipex tru-union valve for assembly and disassembly.

Ipex tru-union bypass valve to separate bucket from reservoir.

10" pneumatic wheel for easy maneuvering on uneven surfaces.

Secure 1" hose connection for drainage/ separate reservoir via lpex tru-union valve and nipple.

GFCI on/off switch with outlet for onsite accessories.

Purpose built down pipe for controlled operation and open top 14 gallon bucket for venting & observing performance.