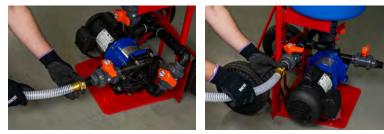

# Quality parts. Quality features.

Secure 1" hose connection from equipment via Ipex tru-union valve and nipple.

Secure 1" hose connection to equipment via Ipex tru-union valve and nipple.

Ipex tru-union valve for assembly and disassembly.

Ipex tru-union bypass valve to separate bucket from reservoir.

10" pneumatic wheel for easy maneuvering on uneven surfaces.

Secure 1" hose connection for drainage/ separate reservoir via lpex tru-union valve and nipple.