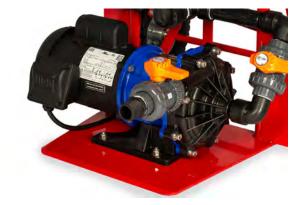

## **10CIP Specifications**

14 Gallon Bucket 30 GPM at 25' Head

½ HP Pump

(3) 10' Tygon Hoses

1'' Plumbing Throughout

10'' Pneumatic Wheels

# Manufactured to last.

The Industrial Descaling System 10CIP is a robust system that allows **RYDLYME** to be circulated throughout your water based system. Proudly manufactured in an ISO 9001 Certified Facility in the USA.