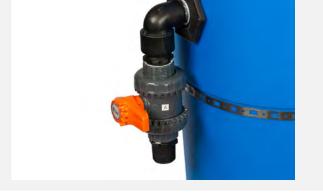

# Quality parts. Quality features.

Secure 1" hose connection from equipment via Ipex tru-union valve and nipple.

Secure 1" hose connection to equipment via Ipex tru-union valve and nipple.

Ipex tru-union valve for assembly and disassembly.

Ipex tru-union bypass valve to separate bucket from reservoir.

10" pneumatic wheel for easy maneuvering on uneven surfaces.

Secure 1" hose connection for drainage/ separate reservoir via lpex tru-union valve and nipple.