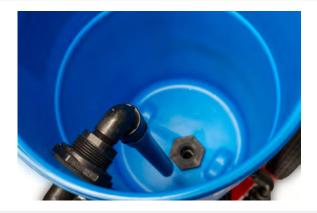

Ipex tru-union bypass valve to separate bucket from reservoir.

10" pneumatic wheel for easy maneuvering on uneven surfaces.

Secure 1" hose connection for drainage/ separate reservoir via lpex tru-union valve and nipple.