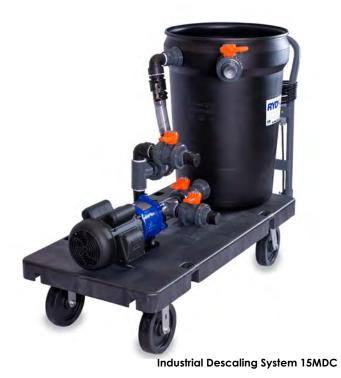

## **Boiler Cleaning Kit**

**RYDLYME** dissolves water scale, lime, struvite, vivianite, mud and rust deposits safely, quickly and effectively!

**RYDLYME** Boiler Cleaning Kit includes:

- A recommended quantity of **RYDLYME** Biodegradable Descaler (NSF/ANSI/CAN 60)
- An Industrial Descaling System for circulation
- Including multiple hoses (2-3 hoses depending on descaling system)
- Technical support and sales representatives around the globe
- FREE desposit test! (\$299 VALUE!)

# Tough on scale. Easy to maneuver.

Introducing the all new, redesigned 10CIP Industrial Descaling System for **RYDLYME** Descaler

# Ready, set - descale with a 10CIP.

## **10CIP Specifications**

14 Gallon Bucket 30 GPM at 25' Head

½ HP Pump

(3) 10' Tygon Hoses

1'' Plumbing Throughout

10'' Pneumatic Wheels