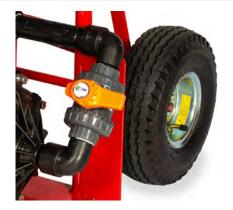

# Quality parts. Quality features.

Secure 1" hose connection from equipment via Ipex tru-union valve and nipple.

Secure 1" hose connection to equipment via Ipex tru-union valve and nipple.

Ipex tru-union valve for assembly and disassembly.

Ipex tru-union bypass valve to separate bucket from reservoir.

10" pneumatic wheel for easy maneuvering on uneven surfaces.

Secure 1" hose connection for drainage/ separate reservoir via lpex tru-union valve and nipple.

GFCI on/off switch with outlet for onsite accessories.

Purpose built down pipe for controlled operation and open top 14 gallon bucket for venting & observing performance.