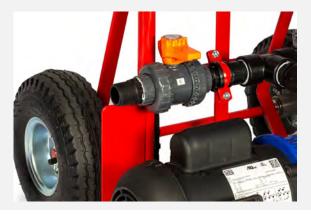

# Quality parts. Quality features.

Secure 1" hose connection from equipment via Ipex tru-union valve and nipple.

Secure 1" hose connection to equipment via Ipex tru-union valve and nipple.

Ipex tru-union valve for assembly and disassembly.

Ipex tru-union bypass valve to separate bucket from reservoir.

10" pneumatic wheel for easy maneuvering on uneven surfaces.

Secure 1" hose connection for drainage/ separate reservoir via lpex tru-union valve and nipple.

GFCI on/off switch with outlet for onsite accessories.

Purpose built down pipe for controlled operation and open top 14 gallon bucket for venting & observing performance.