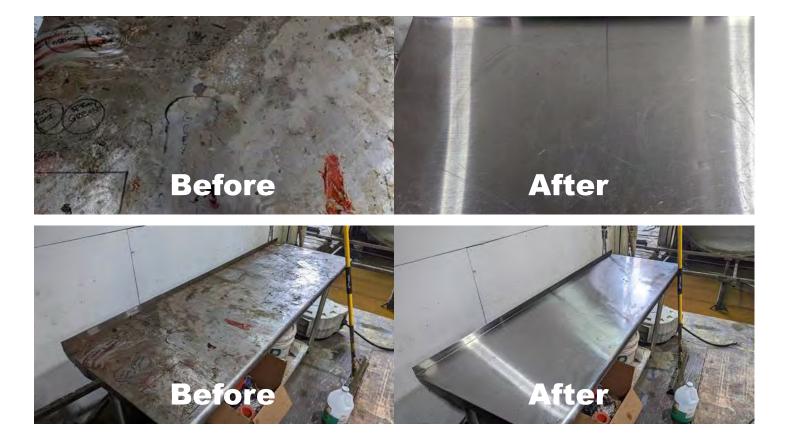

This workbench was covered in grease and grime from daily use at a pressure-impregnated kiln-dried lumber and plywood manufacturer. Diluted to a 50-50 ratio, **RYDALL MP** was simply sprayed on to the workbench, allowing 30-45 seconds of contact time and wiped away revealing the results above! The customer is excited to try **RYDALL MP** throughout the remainder of the manufacturing facility.

## CHALLENGE

Removing grease and grime from this workbench quickly and safely.

## **SOLUTION**

The workbench was sprayed with diluted (50-50) **RYDALL MP**, the solution sat for 30-45 seconds before being simply wiped off.

## RESULTS

**RYDALL MP** removed the grease and grime with ease as shown above in the photos! The team is excited to try **RYDALL MP** throughout the rest of the manufacturing facility.

(O)

info@ApexEngineeringProducts.com www.ApexEngineeringProducts.com