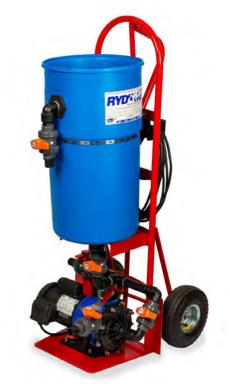

# Tough on scale. Easy to maneuver.

Introducing the all new, redesigned 10CIP Industrial Descaling System for **RYDLYME** Descaler

## **10CIP Specifications**

14 Gallon Bucket 30 GPM at 25' Head

½ HP Pump

(3) 10' Tygon Hoses

1'' Plumbing Throughout

10'' Pneumatic Wheels

# Quality parts. Quality features.

Secure 1" hose connection from equipment via Ipex tru-union valve and nipple.

Secure 1" hose connection to equipment via Ipex tru-union valve and nipple.

Ipex tru-union valve for assembly and disassembly.

Ipex tru-union bypass valve to separate bucket from reservoir.

10" pneumatic wheel for easy maneuvering on uneven surfaces.

Secure 1" hose connection for drainage/ separate reservoir via lpex tru-union valve and nipple.

GFCI on/off switch with outlet for onsite accessories.

Purpose built down pipe for controlled operation and open top 14 gallon bucket for venting & observing performance.

# Manufactured to last.

The Industrial Descaling System 10CIP is a robust system that allows **RYDLYME** to be circulated throughout your water based system. Proudly manufactured in an ISO 9001 Certified Facility in the USA.