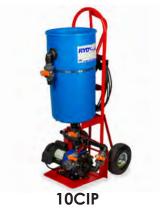

### INDUSTRIAL DESCALING SYSTEMS

**RYDLYME** Industrial Descaling Systems are specifically designed to circulate **RYDLYME** biodegradable descaler through a vast array of equipment and systems keeping your facility in peak operating condition.

We proudly offer Iwaki seal-less magnetic drive pumps and air powered double diaphragm pumps also available on a cart system.

**10MDO** 

15MDO

20PPO/30PPO

15PPO

10PPO

75LDP

**RYDLYME Marine** biodegradable descaler is uniquely formulated to dissolve the toughest water scale, lime scale, mud and rust deposits from virtually any water-operated equipment.