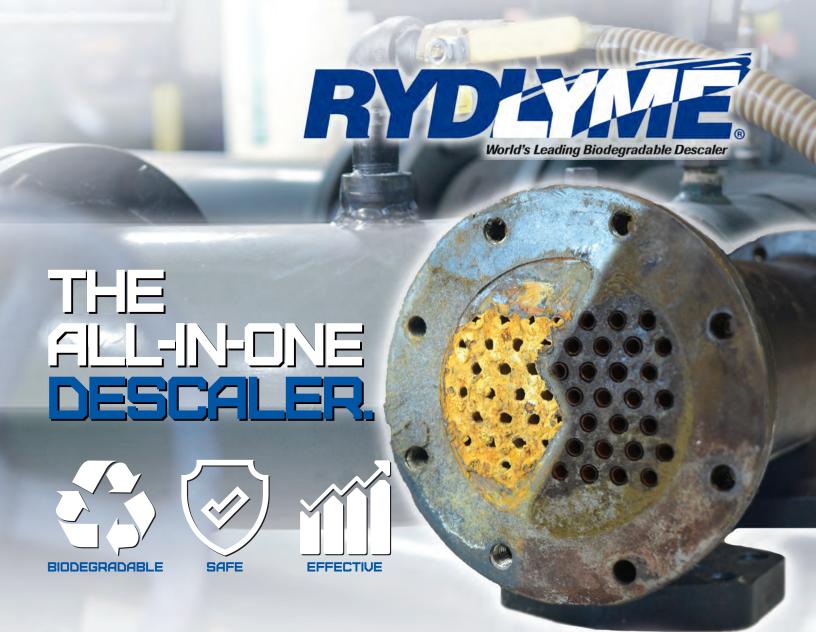

#### DISSOLVE THE TOUGHEST MINERAL DEPOSITS

For over 80 years, **RYDLYME** biodegradable industrial descaler has been used to safely and efficiently dissolve tough mineral deposits such as: water scale, lime scale, calcium, rust and even struvite. This revolutionary descaler is fortified with a complex formula of wetting and penetrating agents that dissolve mineral deposits into solution for quick and easy disposal.

Often imitated - never duplicated. Imitation is the sincerest form of flattery, but in this industry - safety is our number one priority. **RYDLYME** is safe on metals, personnel and can be disposed of down an ordinary drain. Most companies sell numerous descalers that have to be used on certain metals and locations. We demonstrate that **RYDLYME** is safe enough to hold in your open hand - but, please do not attempt this with other descalers without first thoroughly consulting their most current SDS. Use **RYDLYME** anywhere that scale has developed from hard water. Boilers, heat exchangers, condensers, cooling towers - there's no scale that is too tough for **RYDLYME**.