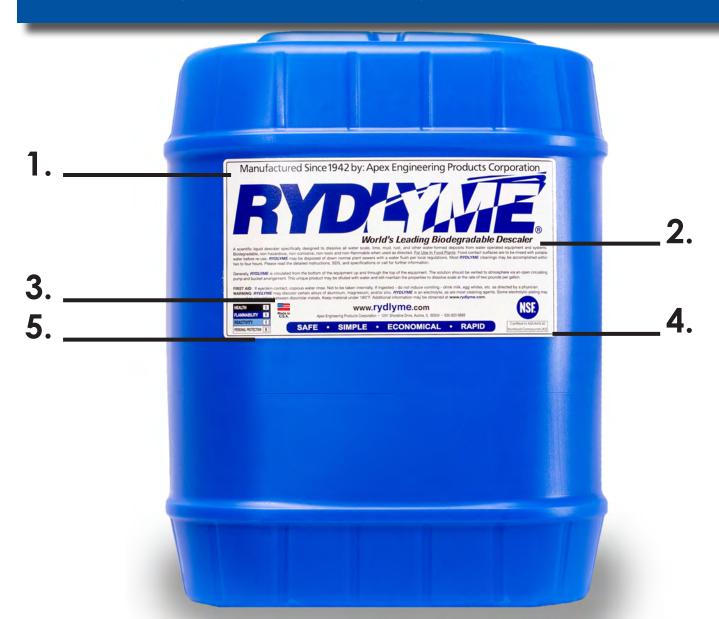

# WHY CHOOSE RYDAWE?

Read the details, it's on the label.

While there are many alternatives to **RYDLYME** available, they are not created equal. The facts are on the SDS and label.

- 1. Manufactured since 1942. Apex Engineering Products Corporation has been manufacturing the same RYDLYME formula for over 80 years!
- 2. World's leading biodegradable descaler. Now this is a statement we're proud of. You can find RYDLYME success stories literally across the globe!
- Made in U.S.A. RYDLYME has and always will be manufactured in an ISO Certified Facility in the United States of

- America. From formulation to shipping, everything is done under one roof.
- 4. NSF/ANSI/CAN 60 Certified. RYDLYME is safe for use on potable water systems and is safe for personnel. You can hold RYDLYME in your open hand without injury. A win-win in our book.
- 5. HMIS-take a look and compare to other 'safe' or 'biodegradable' descalers on the market. Does their HMIS stand a chance against ours in terms of safety?