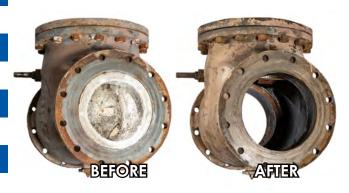

#### DISSOLVE THE TOUGHEST MINERAL DEPOSITS

For over 80 years, **RYDLYME** biodegradable industrial descaler has been used to safely and efficiently dissolve tough mineral deposits such as: water scale, lime scale, calcium, rust and even struvite. This revolutionary descaler is fortified with a complex formula of wetting and penetrating agents that dissolve mineral deposits into solution for quick and easy disposal.

Often imitated - never duplicated. Imitation is the sincerest form of flattery, but in this industry - safety is our number one priority. **RYDLYME** is safe on metals, personnel and can be disposed of down an ordinary drain. Most companies sell numerous descalers that have to be used on certain metals and locations. We demonstrate that **RYDLYME** is safe enough to hold in your open hand - but, please do not attempt this with other descalers without first thoroughly consulting their most current SDS. Use **RYDLYME** anywhere that scale has developed from hard water. Boilers, heat exchangers, condensers, cooling towers - there's no scale that is too tough for **RYDLYME**.

**RYDLYME** biodegradable descaler is used to safely remove scale deposits from boilers, chillers, cooling towers, condensers, heat exchangers, struvite and even more!