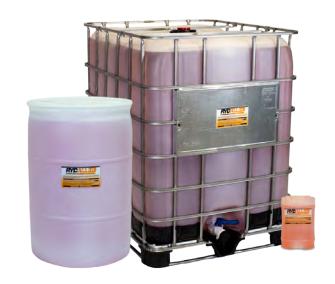

RYDALL CC Coil Cleaner is a biodegradable, concentrated solution that is safe for indoor and outdoor cleaning of air exposed surfaces on HVAC/R equipment. Dilutable and capable of being applied via foaming

applicator. NSF A3 certified.

| Product Size              | SKU   | Product Size              | SKU    |
|---------------------------|-------|---------------------------|--------|
| RYDALL CC 4X1 Gallon Case | RCC04 | RYDALL CC 55 Gallon Drum  | RCC55  |
| RYDALL CC 1 Gallon Jug    | RCC01 | RYDALL CC 330 Gallon Tote | RCC330 |
| RYDALL CC 5 Gallon Pail   | RCC05 |                           |        |