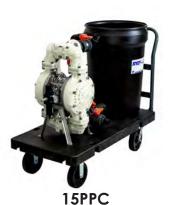

### INDUSTRIAL DESCALING SYSTEMS

**RYDLYME** Industrial Descaling Systems are specifically designed to circulate **RYDLYME** biodegradable descaler through a vast array of equipment and systems keeping your facility in peak operating condition.

We proudly offer Iwaki seal-less magnetic drive pumps and air powered double diaphragm pumps also available on a cart system.

**10MDO** 

15MDO

20PPO/30PPO

15PPO

10PPO

75LDP

**RYDLYME Marine** biodegradable descaler is uniquely formulated to dissolve the toughest water scale, lime scale, mud and rust deposits from virtually any water-operated equipment.