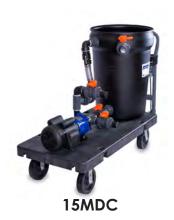

### INDUSTRIAL DESCALING SYSTEMS

**RYDLYME** Industrial Descaling Systems are specifically designed to circulate **RYDLYME** biodegradable descaler through a vast array of equipment and systems keeping your facility in peak operating condition.

We proudly offer Iwaki seal-less magnetic drive pumps and air powered double diaphragm pumps also available on a cart system.

**10MDO** 

15MDO

20PPO/30PPO

15PPO

10PPO

75LDP

**RYDLYME Marine** biodegradable descaler is uniquely formulated to dissolve the toughest water scale, lime scale, mud and rust deposits from virtually any water-operated equipment.