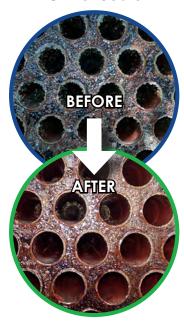

#### DISSOLVE THE TOUGHEST MINERAL DEPOSITS

For over 80 years, **RYDLYME** biodegradable industrial descaler has been used to safely and efficiently dissolve tough mineral deposits such as: water scale, lime scale, calcium, rust and even struvite. This revolutionary descaler is fortified with a complex formula of wetting and penetrating agents that dissolve mineral deposits into solution for quick and easy disposal.

Often imitated - never duplicated. Imitation is the sincerest form of flattery, but in this industry - safety is our number one priority. **RYDLYME** is safe on metals, personnel and can be disposed of down an ordinary drain. Most companies sell numerous descalers that have to be used on certain metals and locations. We demonstrate that **RYDLYME** is safe enough to hold in your open hand - but, please do not attempt this with other descalers without first thoroughly consulting their most current SDS. Use **RYDLYME** anywhere that scale has developed from hard water. Boilers, heat exchangers, condensers, cooling towers - there's no scale that is too tough for **RYDLYME**.

**RYDLYME** biodegradable descaler is used to safely remove scale deposits from boilers, chillers, cooling towers, condensers, heat exchangers, struvite and even more!

## **Cooling Tower Scale**

**Boiler Scale** 

**Condenser Scale** 

**Chiller Scale** 