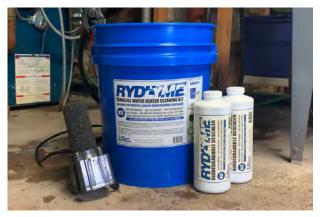

## PORTABLE FLUSHING KIT

INCLUDES RYDLYME MARINE BIODEGRADABLE DESCALER!
AC UNITS • OUTBOARD MOTORS • INBOARD MOTORS
HEAT EXCHANGERS & MORE!

NON-HAZARDOUS! • SAFE TO HANDLE! • SAFE ON EQUIPMENT!

RYDLYME Marine Portable Flushing Kit (PFK) was designed for the boating enthusiast in mind to clean scale build up in various applications with convenience and ease! Simply set up the kit per the included directions, add RYDLYME Marine descaler with equal amount of water and begin cleaning! SKU: PFK 350

#### Kit Includes:

- 5 gallon circulating bucket
- 5.8 GPM submersible pump
- (2) 6-foot hoses
- 1 gallon of RYDLYME Marine Biodegradable Descaler