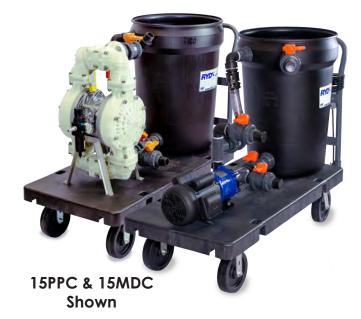

### INDUSTRIAL DESCALING SYSTEMS

**RYDLYME** Industrial Descaling Systems are specifically designed to circulate **RYDLYME** biodegradable descaler through a vast array of equipment and systems keeping your facility in peak operating condition.

We proudly offer Iwaki seal-less magnetic drive pumps and air powered double diaphragm pumps also available on a cart system.

**10MDO** 

15MDO

20PPO/30PPO

15PPO

10PPO

75LDP

**RYDLYME Marine** biodegradable descaler is uniquely formulated to dissolve the toughest water scale, lime scale, mud and rust deposits from virtually any water-operated equipment.