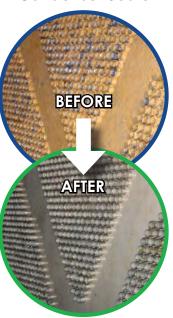

#### DISSOLVE THE TOUGHEST MINERAL DEPOSITS

For over 80 years, **RYDLYME** biodegradable industrial descaler has been used to safely and efficiently dissolve tough mineral deposits such as: water scale, lime scale, calcium, rust and even struvite. This revolutionary descaler is fortified with a complex formula of wetting and penetrating agents that dissolve mineral deposits into solution for quick and easy disposal.

Often imitated - never duplicated. Imitation is the sincerest form of flattery, but in this industry - safety is our number one priority. **RYDLYME** is safe on metals, personnel and can be disposed of down an ordinary drain. Most companies sell numerous descalers that have to be used on certain metals and locations. We demonstrate that **RYDLYME** is safe enough to hold in your open hand - but, please do not attempt this with other descalers without first thoroughly consulting their most current SDS. Use **RYDLYME** anywhere that scale has developed from hard water. Boilers, heat exchangers, condensers, cooling towers - there's no scale that is too tough for **RYDLYME**.

**RYDLYME** biodegradable descaler is used to safely remove scale deposits from boilers, chillers, cooling towers, condensers, heat exchangers, struvite and even more!

## **Cooling Tower Scale**

**Boiler Scale** 

**Condenser Scale** 

**Chiller Scale** 