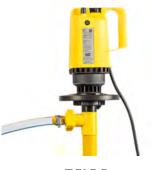

# **TANKLESS WATER HEATER CLEANING KIT**

Mineral deposits can accumulate rapidly in your tankless water heater robbing you of heating efficiency and money each month. By periodically cleaning your tankless water heater with **RYDLYME** Biodegradable Descaler Tankless Hot-Water Descaling Kit (RTK), you can keep it operating at peak efficiency and reduce heating and water costs, as well as extend the life of your unit! SKU: RTK 350

#### Kit includes:

- 5 gallon circulating bucket
- 5.8 GPM submersible pump
- (2) 6-foot hoses
- (1) Mounting clamp
- (2) Quarts of RYDLYME Biodegradable Descaler

Biodegradable and NSF/ANSI 60 certified.