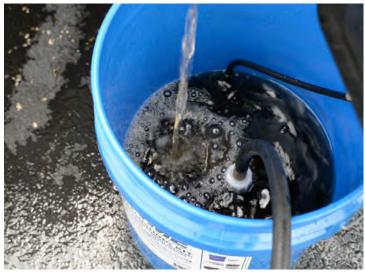

## PORTABLE FLUSHING KIT

INCLUDES RYDLYME MARINE BIODEGRADABLE DESCALER!
AC UNITS • OUTBOARD MOTORS • INBOARD MOTORS
HEAT EXCHANGERS & MORE!

NON-HAZARDOUS! • SAFE TO HANDLE! • SAFE ON EQUIPMENT!

RYDLYME Marine Portable Flushing Kit (PFK) was designed for the boating enthusiast in mind to clean scale build up in various applications with convenience and ease! Simply set up the kit per the included directions, add RYDLYME Marine descaler with equal amount of water and begin cleaning! SKU: PFK 350

#### Kit Includes:

- 5 gallon circulating bucket
- 5.8 GPM submersible pump
- (2) 6-foot hoses
- 1 gallon of RYDLYME Marine Biodegradable Descaler