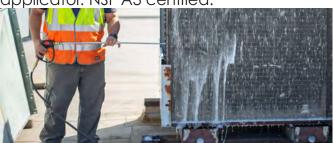

RYDALL CC Coil Cleaner is a biodegradable, concentrated solution that is safe for indoor and outdoor cleaning of air exposed surfaces on HVAC/R equipment. Dilutable and capable of being applied via foaming

applicator. NSF A3 certified.

| Product Size              | SKU   | Product Size              | SKU    |
|---------------------------|-------|---------------------------|--------|
| RYDALL CC 4X1 Gallon Case | RCC04 | RYDALL CC 55 Gallon Drum  | RCC55  |
| RYDALL CC 1 Gallon Jug    | RCC01 | RYDALL CC 330 Gallon Tote | RCC330 |
| RYDALL CC 5 Gallon Pail   | RCC05 |                           |        |