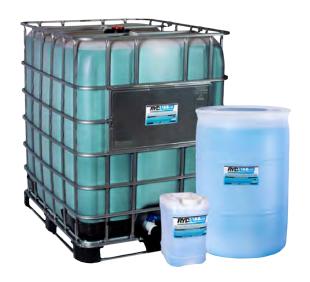

BIODEGRADABLE Multi Purpose Degreaser

RYDALL MP Multi Purpose Degreaser is ideal for industrial and commercial facilities, institutions and even households. Removes oil, grease, grime, dirt and all kinds of other contaminants from all types of surfaces.

| Product Size            | SKU    | Product Size              | SKU    |
|-------------------------|--------|---------------------------|--------|
| RYDALL MP 24oz 6 Pack   | RMP624 | RYDALL MP 5 Gallon Jug    | RMP05  |
| RYDALL MP 1 Gallon Jug  | RMP01  | RYDALL MP 55 Gallon Drum  | RMP55  |
| RYDALL MP 4 Gallon Case | RMP04  | RYDALL MP 330 Gallon Tote | RMP330 |