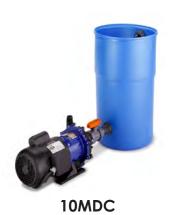

### INDUSTRIAL DESCALING SYSTEMS

**RYDLYME** Industrial Descaling Systems are specifically designed to circulate **RYDLYME** biodegradable descaler through a vast array of equipment and systems keeping your facility in peak operating condition.

We proudly offer Iwaki seal-less magnetic drive pumps and air powered double diaphragm pumps also available on a cart system.

**10MDO** 

15MDO

20PPO/30PPO

15PPO

10PPO

75LDP

**RYDLYME Marine** biodegradable descaler is uniquely formulated to dissolve the toughest water scale, lime scale, mud and rust deposits from virtually any water-operated equipment.