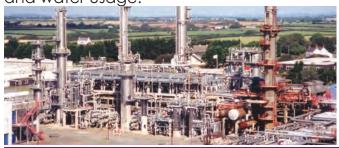

RYDALL HD 5 Gallon Pail RHD05

RYDALL HD 55 Gallon Drum RHD55

RYDALL HD 330 Gallon Tote RHD330

**BIODEGRADABLE** Specialized Degreaser

The revolutionary and versatile **RYDALL VP Specialized Degreaser** provides a comprehensive cleaning solution for refinery process vessel cleaning and degassing that will reduce downtime, labor and water usage.