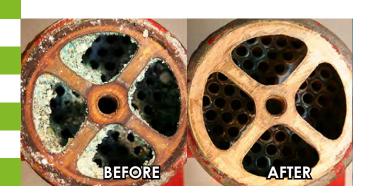

**RYDLYME** biodegradable descaler is used to safely remove scale deposits from boilers, chillers, cooling towers, condensers, heat exchangers, struvite and even more!

**RYDLYME Marine** biodegradable descaler is used to safely remove scale deposits from boilers, chillers, cooling towers, condensers, heat exchangers, struvite and even more!

| Product Size                         | SKU    |
|--------------------------------------|--------|
| RYDLYME Marine 4X1 Gallon Case       | RYD04  |
| RYDLYME Marine 1 Gallon Jug          | RYD01  |
| RYDLYME Marine 5 Gallon Pail         | RYD05  |
| <b>RYDLYME Marine</b> 30 Gallon Drum | RYD30  |
| <b>RYDLYME Marine</b> 55 Gallon Drum | RYD55  |
| RYDLYME Marine 330 Gallon Tote       | RYD330 |