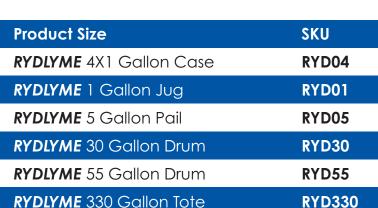

**RYDLYME Marine** biodegradable descaler is used to safely remove scale deposits from boilers, chillers, cooling towers, condensers, heat exchangers, struvite and even more!

| Product Size                         | SKU    |
|--------------------------------------|--------|
| RYDLYME Marine 4X1 Gallon Case       | RYD04  |
| RYDLYME Marine 1 Gallon Jug          | RYD01  |
| RYDLYME Marine 5 Gallon Pail         | RYD05  |
| <b>RYDLYME Marine</b> 30 Gallon Drum | RYD30  |
| <b>RYDLYME Marine</b> 55 Gallon Drum | RYD55  |
| RYDLYME Marine 330 Gallon Tote       | RYD330 |