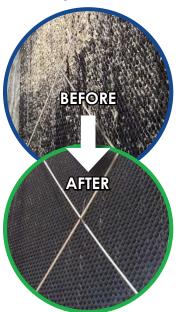

RYDALL CC Coil Cleaner is a biodegradable, concentrated solution that is safe for indoor and outdoor cleaning of air exposed surfaces on HVAC/R equipment. Dilutable and capable of being applied via foaming

applicator. NSF A3 certified.

| Product Size              | SKU   | Product Size              | SKU    |
|---------------------------|-------|---------------------------|--------|
| RYDALL CC 4X1 Gallon Case | RCC04 | RYDALL CC 55 Gallon Drum  | RCC55  |
| RYDALL CC 1 Gallon Jug    | RCC01 | RYDALL CC 330 Gallon Tote | RCC330 |
| RYDALL CC 5 Gallon Pail   | RCC05 |                           |        |