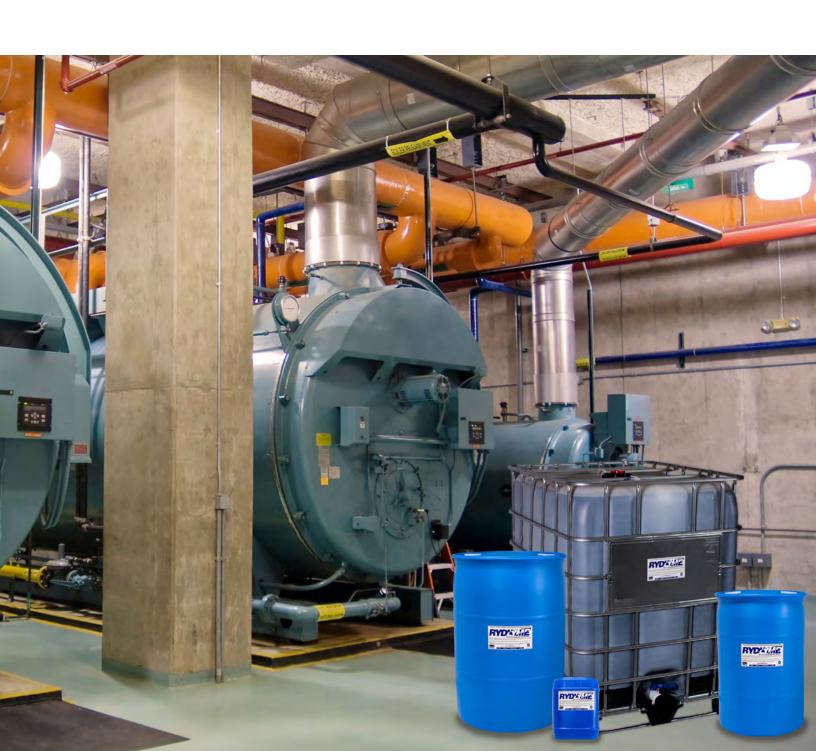

**RYDLYME** biodegradable descaler is used to safely remove scale deposits from boilers, chillers, cooling towers, condensers, heat exchangers, struvite and even more!

**RYDLYME Marine** biodegradable descaler is used to safely remove scale deposits from boilers, chillers, cooling towers, condensers, heat exchangers, struvite and even more!

| Product Size                         | SKU    |
|--------------------------------------|--------|
| RYDLYME Marine 4X1 Gallon Case       | RYD04  |
| RYDLYME Marine 1 Gallon Jug          | RYD01  |
| RYDLYME Marine 5 Gallon Pail         | RYD05  |
| <b>RYDLYME Marine</b> 30 Gallon Drum | RYD30  |
| <b>RYDLYME Marine</b> 55 Gallon Drum | RYD55  |
| RYDLYME Marine 330 Gallon Tote       | RYD330 |