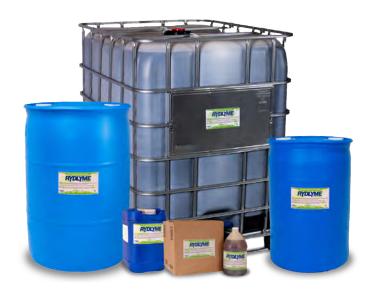

**RYDLYME Marine** biodegradable descaler is used to safely remove scale deposits from boilers, chillers, cooling towers, condensers, heat exchangers, struvite and even more!

| Product Size                         | SKU    |
|--------------------------------------|--------|
| RYDLYME Marine 4X1 Gallon Case       | RYD04  |
| RYDLYME Marine 1 Gallon Jug          | RYD01  |
| RYDLYME Marine 5 Gallon Pail         | RYD05  |
| <b>RYDLYME Marine</b> 30 Gallon Drum | RYD30  |
| <b>RYDLYME Marine</b> 55 Gallon Drum | RYD55  |
| RYDLYME Marine 330 Gallon Tote       | RYD330 |