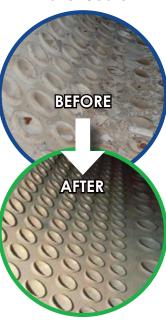

#### DISSOLVE THE TOUGHEST MINERAL DEPOSITS

For over 80 years, **RYDLYME** biodegradable industrial descaler has been used to safely and efficiently dissolve tough mineral deposits such as: water scale, lime scale, calcium, rust and even struvite. This revolutionary descaler is fortified with a complex formula of wetting and penetrating agents that dissolve mineral deposits into solution for quick and easy disposal.

Often imitated - never duplicated. Imitation is the sincerest form of flattery, but in this industry - safety is our number one priority. **RYDLYME** is safe on metals, personnel and can be disposed of down an ordinary drain. Most companies sell numerous descalers that have to be used on certain metals and locations. We demonstrate that **RYDLYME** is safe enough to hold in your open hand - but, please do not attempt this with other descalers without first thoroughly consulting their most current SDS. Use **RYDLYME** anywhere that scale has developed from hard water. Boilers, heat exchangers, condensers, cooling towers - there's no scale that is too tough for **RYDLYME**.

**RYDLYME** biodegradable descaler is used to safely remove scale deposits from boilers, chillers, cooling towers, condensers, heat exchangers, struvite and even more!

## **Cooling Tower Scale**

**Boiler Scale** 

**Condenser Scale** 

**Chiller Scale** 