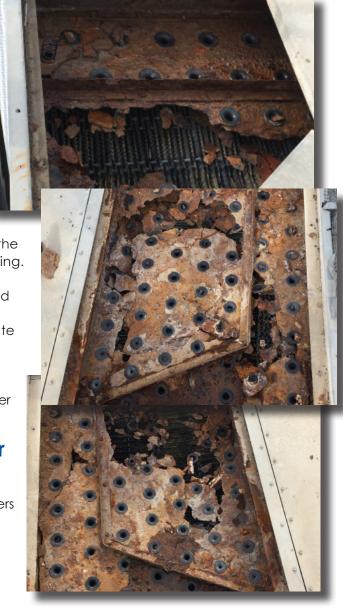

## "What's the difference between using acid and using RYDLYME?"

When the time comes to descale your equipment, really think about what options you have. Some technicians will use a less quality, harsher chemical to descale their equipment and unfortunately, are left with results shown to the right. That's when the million dollar statement comes into play - I wish I had used **RYDLYME!** 

RYDLYME has been around for over 80 years and has earned the reputation of being the World's Leading Biodegradable Descaler by countless customers and OEMs. RYDLYME has often been imitated, but never duplicated. While the proverbial phrase "imitation is the sincerest form of flattery" holds true in this case, it is misleading. It is putting the health and safety of customers, as well as equipment, at risk. The unique and complex formulation and blending process of RYDLYME gives it the ideal balance of effectiveness and safety. NO other formulation can duplicate that, and stating otherwise is grossly deceptive.

Ask yourself, would you rather use a harsh chemical that could destroy your equipment (shown on the right) or would you rather use the World's Leading Biodegradable Descaler, **RYDLYME**?