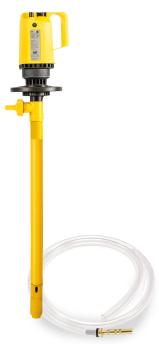

## **Cooling Tower Cleaning Kit**

**RYDLYME** dissolves water scale, lime, struvite, vivianite, mud and rust deposits safely, quickly and effectively!

## **RYDLYME** Cooling Tower Cleaning Kit includes:

- A recommended quantity of RYDLYME Biodegradable Descaler (NSF/ANSI/CAN 60)
- A 75LDP Transfer Pump with Nozzle
- Technical support and sales representatives around the globe
- FREE desposit test! (\$299 VALUE!)

Industrial Descaling System 75LDP

| Product Size                  | SKU    |
|-------------------------------|--------|
| RYDLYME 4X1 Gallon Case       | RYD04  |
| RYDLYME 1 Gallon Jug          | RYD01  |
| RYDLYME 5 Gallon Pail         | RYD05  |
| RYDLYME 30 Gallon Drum        | RYD30  |
| <b>RYDLYME</b> 55 Gallon Drum | RYD55  |
| RYDLYME 330 Gallon Tote       | RYD330 |

## **DESCALING SYSTEMS**

Apex Engineering Products has been manufacturing **RYDLYME** since 1942. Any customer who has used **RYDLYME** knows how safe, effective and easy it is to use with wonderful results and improved efficiencies on various equipment. Apex Engineering Products' technical team recommends that **RYDLYME** be circulated through the equipment being cleaned. An easy and convenient way to circulate is with one of our many industrial descaling systems.

These descaling systems, specifically manufactured for use with **RYDLYME**, make cleaning cooling towers, heat exchangers, condensers, vacuum pumps, boilers, chillers and any other water operated equipment a snap. Each of our systems come with robust circulating buckets, lpex true union valves, lwaki pumps and many other features that make circulating **RYDLYME** easy. View these industrial descaling systems and other biodegradable and safe products on our website www.ApexEngineeringProducts.com.

**RYDLYME Pumping Systems** are specifically designed to circulate **RYDLYME** through a vast array of equipment and systems to keep your facility at peak operating condition.