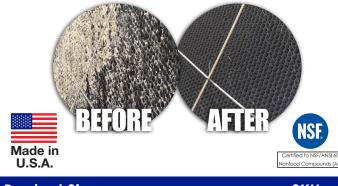

## Why clean your coils?

Cleaning coils should be part of a planned maintenance procedure for cooling and heating equipment. Why wouldn't you clean with the best?

**RYDALL CC Coil Cleaner** safely and effectively cleans finned cooling and heating coils and associated equipment. **RYDALL CC** is non-corrosive and will not corrode or tarnish aluminum or other metal surfaces. It is also non-hazardous and biodegradable making it safe for personnel and the environment.

**RYDALL CC** is the most versatile coil cleaner available. It can be applied indoors or outdoors as a non-foaming spray or through a foaming applicator to penetrate deep into the coil beds eliminating the need to carry multiple products to successfully complete a job. **RYDALL CC** is also safe on all roofing materials, including rubber membranes. Use it on air-cooled condensers, permanent air filters, evaporator coils, window units, and any finned cooling and heating coils!

#### **FEATURES:**

Deep penetrating, foaming cleaner!
Low odor acid-based formulation!
Biodegradable & non-corrosive!
Safe on all roofing materials!
Fast acting!
Indoor and outdoor usage!
Removes oxidation and brightens!