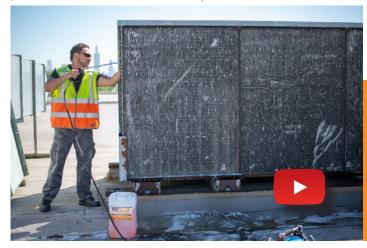

## Why clean your coils?

Cleaning coils should be part of a planned maintenance procedure for cooling and heating equipment. Why wouldn't you clean with the best?

**RYDALL CC Coil Cleaner** safely and effectively cleans finned cooling and heating coils and associated equipment. **RYDALL CC** is non-corrosive and will not corrode or tarnish aluminum or other metal surfaces. It is also non-hazardous and biodegradable making it safe for personnel and the environment.

**RYDALL CC** is the most versatile coil cleaner available. It can be applied indoors or outdoors as a non-foaming spray or through a foaming applicator to penetrate deep into the coil beds eliminating the need to carry multiple products to successfully complete a job. **RYDALL CC** is also safe on all roofing materials, including rubber membranes. Use it on air-cooled condensers, permanent air filters, evaporator coils, window units, and any finned cooling and heating coils!

### **CLEANERS & DEGREASERS**

**RYDALL CC Coil Cleaner** is a biodegradable, concentrated solution that is safe for indoor and outdoor cleaning of air exposed surfaces on HVAC/R equipment. Dilutable and capable of being applied via foaming applicator. NSF A3 certified.