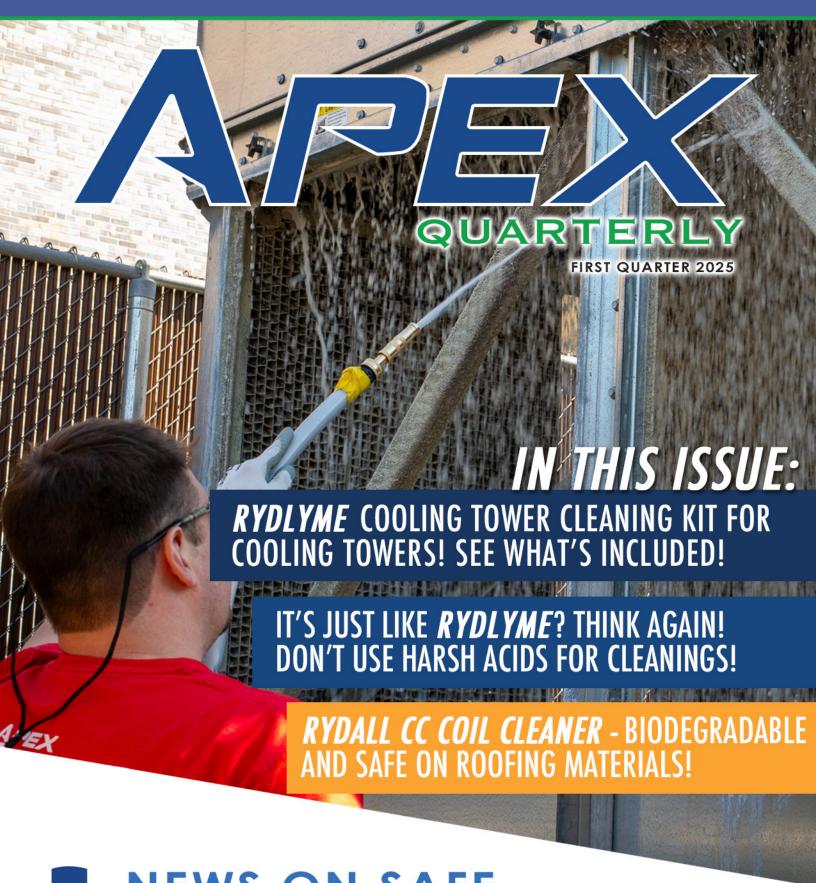

## **Cooling Tower Cleaning Kit**

**RYDLYME** dissolves water scale, lime, struvite, vivianite, mud and rust deposits safely, quickly and effectively!

## **RYDLYME** Cooling Tower Cleaning Kit includes:

- A recommended quantity of RYDLYME Biodegradable Descaler (NSF/ANSI/CAN 60)
- A 75LDP Transfer Pump with Nozzle
- Technical support and sales representatives around the globe
- FREE desposit test! (\$299 VALUE!)

Industrial Descaling System 75LDP

| Product Size                  | SKU    |
|-------------------------------|--------|
| RYDLYME 4X1 Gallon Case       | RYD04  |
| RYDLYME 1 Gallon Jug          | RYD01  |
| RYDLYME 5 Gallon Pail         | RYD05  |
| RYDLYME 30 Gallon Drum        | RYD30  |
| <b>RYDLYME</b> 55 Gallon Drum | RYD55  |
| RYDLYME 330 Gallon Tote       | RYD330 |