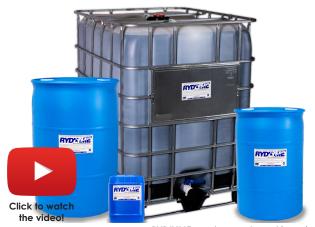

## **Cooling Tower Cleaning Kit**

**RYDLYME** dissolves water scale, lime, struvite, vivianite, mud and rust deposits safely, quickly and effectively!

## **RYDLYME** Cooling Tower Cleaning Kit includes:

- A recommended quantity of RYDLYME Biodegradable Descaler (NSF/ANSI/CAN 60)
- A 75LDP Transfer Pump with Nozzle
- Technical support and sales representatives around the globe
- FREE desposit test! (\$299 VALUE!)

Industrial Descaling System 75LDP

| Product Size                  | SKU    |
|-------------------------------|--------|
| RYDLYME 4X1 Gallon Case       | RYD04  |
| RYDLYME 1 Gallon Jug          | RYD01  |
| RYDLYME 5 Gallon Pail         | RYD05  |
| RYDLYME 30 Gallon Drum        | RYD30  |
| <b>RYDLYME</b> 55 Gallon Drum | RYD55  |
| RYDLYME 330 Gallon Tote       | RYD330 |